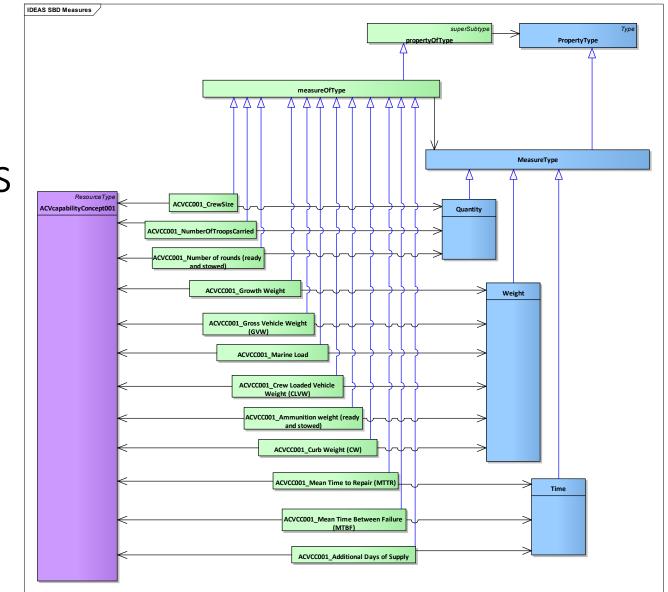

Research Database (MRDB)

DM2 was designed with MIL-STD-881C in mind

- NEAR has automated interfaces to architecture tools in common use in the DON
- NEAR is implemented in a full-scale DBMS, enabling complete data administration and management of SBD data including:
  - Access control
  - Archiving
  - Re-use
  - Re-combination of datasets
- With updated DON governance, NEAR can support integration of JCIDS data with SBD

Current JCIDS data in NEAR does not support SBD, follows old JCIDS and DoDAF guidance Revise SNI 5000.2E to build upon updated CJCSM 3170 of December 2015 and support SBD

For example, current CJCSM 3170 emphasizes metrics early-on and linkage of DoDAF views with KPP's, KSA's, and Capability definitions

Example: How Amphibious Combat Vehicle (ACV)Measures fit in DM2



# Example: How MIL-STD-881C Fits in DM2



10/14/2019

#### Also covers System Functions, Standards, Inputs/Outputs, ... most of DOTM\_PF



#### In NEAR, structured 881C reusable across the DON

#### Engineers don't see the ontologic plumbing: example simple tool developed by Silver Bullet



#### **NEAR** Current



### NEAR Next Planned Phase: Twoway and bilateral tool exchange



### Next Phase: NEAR Support to SBD



### Next Phase: Additional Tools



### NEAR Proposed Support to ExARM



### Backups





1 October 2013



Figure 17 Produce Study Plan (EFFBD)







Figure 23 Build Vignette (EFFBD)

1 October 2013



SOP

Figure 25 Record Operational & System Data (EFFBD)





Figure 29 Prepare Study Deliverables (EFFBD)



Figure 31 Prepare Study Deliverables (EFFBD)