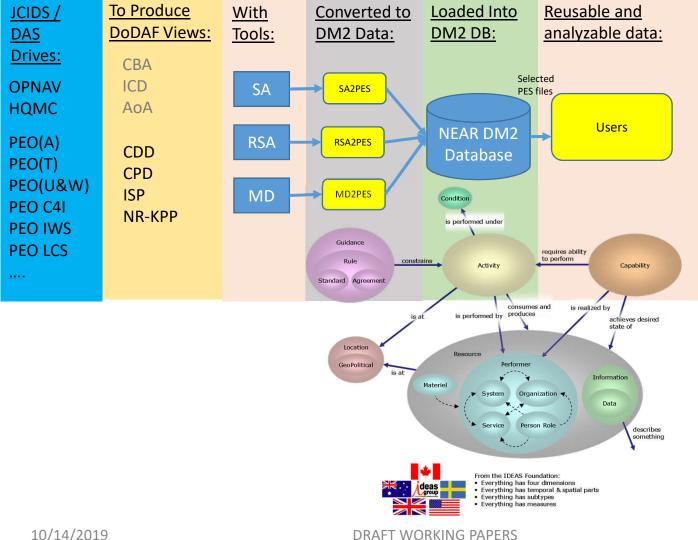

-combination of datasets
- With updated DON governance, NEAR can support integration of JCIDS data with SBD

Current JCIDS data in NEAR does not support SBD, follows old JCIDS and DoDAF guidance Revise SNI 5000.2E to build upon updated CJCSM 3170 of December 2015 and support SBD

For example, current CJCSM 3170 emphasizes metrics early-on and linkage of DoDAF views with KPP's, KSA's, and Capability definitions

Example: How Amphibious Combat Vehicle (ACV)Measures fit in DM2



# Example: How MIL-STD-881C Fits in DM2



10/14/2019

#### Also covers System Functions, Standards, Inputs/Outputs, ... most of DOTM\_PF



#### In NEAR, structured 881C reusable across the DON

#### Engineers don't see the ontologic plumbing: example simple tool developed by Silver Bullet



#### **NEAR** Current



### NEAR Next Planned Phase: Twoway and bilateral tool exchange



### Next Phase: NEAR Support to SBD



### Next Phase: Additional Tools



### NEAR Proposed Support to ExARM



### Backups





1 October 2013



Figure 17 Produce Study Plan (EFFBD)







Figure 23 Build Vignette (EFFBD)

1 October 2013



SOP

Figure 25 Record Operational & System Data (EFFBD)





Figure 29 Prepare Study Deliverables (EFFBD)



Figure 31 Prepare Study Deliverables (EFFBD)