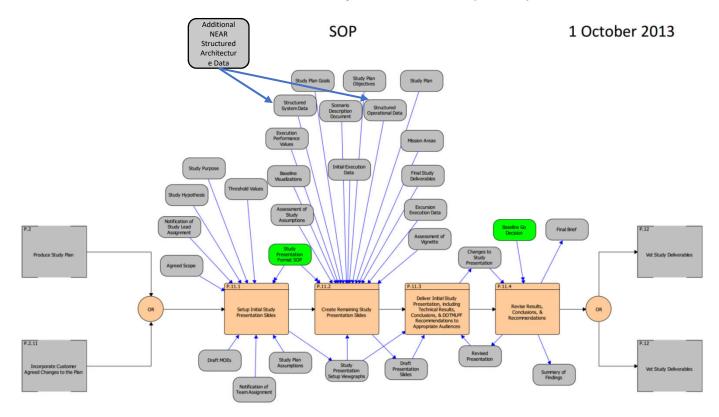

le: How Amphibious Combat Vehicle (ACV)Measures fit in DM2



# Example: How MIL-STD-881C Fits in DM2



10/14/2019

#### Also covers System Functions, Standards, Inputs/Outputs, ... most of DOTM\_PF



#### In NEAR, structured 881C reusable across the DON

#### Engineers don't see the ontologic plumbing: example simple tool developed by Silver Bullet



#### **NEAR** Current



### NEAR Next Planned Phase: Twoway and bilateral tool exchange



### Next Phase: NEAR Support to SBD



### Next Phase: Additional Tools



### NEAR Proposed Support to ExARM



### Backups





1 October 2013



Figure 17 Produce Study Plan (EFFBD)







Figure 23 Build Vignette (EFFBD)

1 October 2013



SOP

Figure 25 Record Operational & System Data (EFFBD)





Figure 29 Prepare Study Deliverables (EFFBD)



Figure 31 Prepare Study Deliverables (EFFBD)