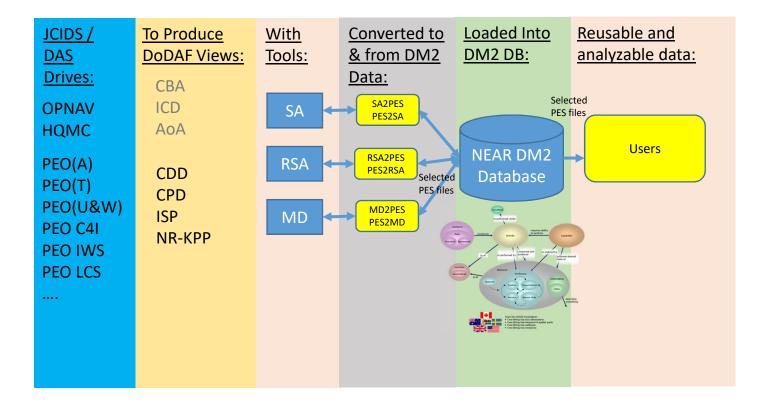

pport integration of JCIDS data with SBD

Current JCIDS data in NEAR does not support SBD, follows old JCIDS and DoDAF guidance Revise SNI 5000.2E to build upon updated CJCSM 3170 of December 2015 and support SBD

For example, current CJCSM 3170 emphasizes metrics early-on and linkage of DoDAF views with KPP's, KSA's, and Capability definitions

Example: How Amphibious Combat Vehicle (ACV)Measures fit in DM2



# Example: How MIL-STD-881C Fits in DM2



10/14/2019

#### Also covers System Functions, Standards, Inputs/Outputs, ... most of DOTM\_PF



#### In NEAR, structured 881C reusable across the DON

#### Engineers don't see the ontologic plumbing: example simple tool developed by Silver Bullet



#### **NEAR** Current



### NEAR Next Planned Phase: Twoway and bilateral tool exchange



### Next Phase: NEAR Support to SBD



### Next Phase: Additional Tools



### NEAR Proposed Support to ExARM



### Backups





1 October 2013



Figure 17 Produce Study Plan (EFFBD)







Figure 23 Build Vignette (EFFBD)

1 October 2013



SOP

Figure 25 Record Operational & System Data (EFFBD)





Figure 29 Prepare Study Deliverables (EFFBD)



Figure 31 Prepare Study Deliverables (EFFBD)