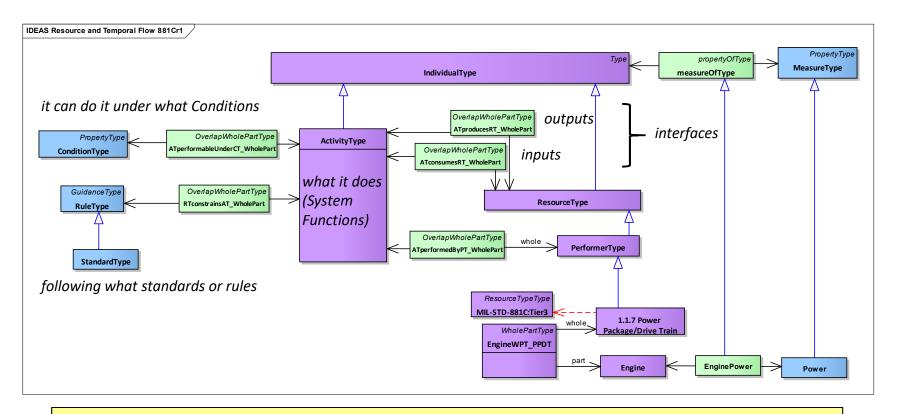

# Example: How MIL-STD-881C Fits in DM2

10/14/2019

#### Also covers System Functions, Standards, Inputs/Outputs, ... most of DOTM\_PF

#### In NEAR, structured 881C reusable across the DON

#### Engineers don't see the ontologic plumbing: example simple tool developed by Silver Bullet