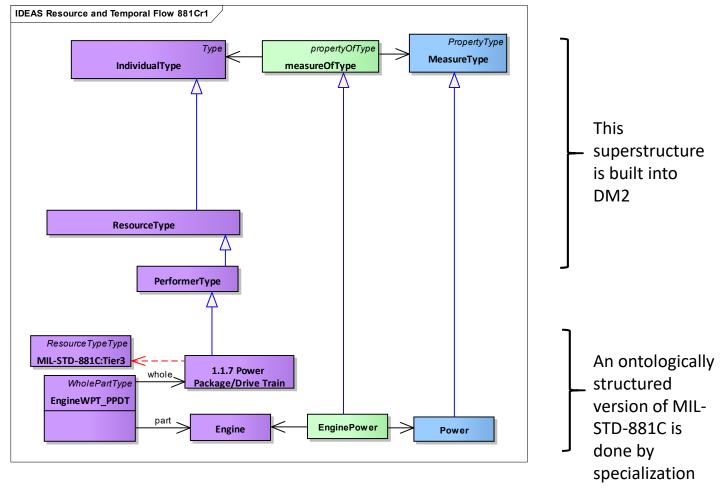

# Example: How MIL-STD-881C Fits in DM2

10/14/2019

#### Also covers System Functions, Standards, Inputs/Outputs, ... most of DOTM\_PF

#### In NEAR, structured 881C reusable across the DON

#### Engineers don't see the ontologic plumbing: example simple tool developed by Silver Bullet