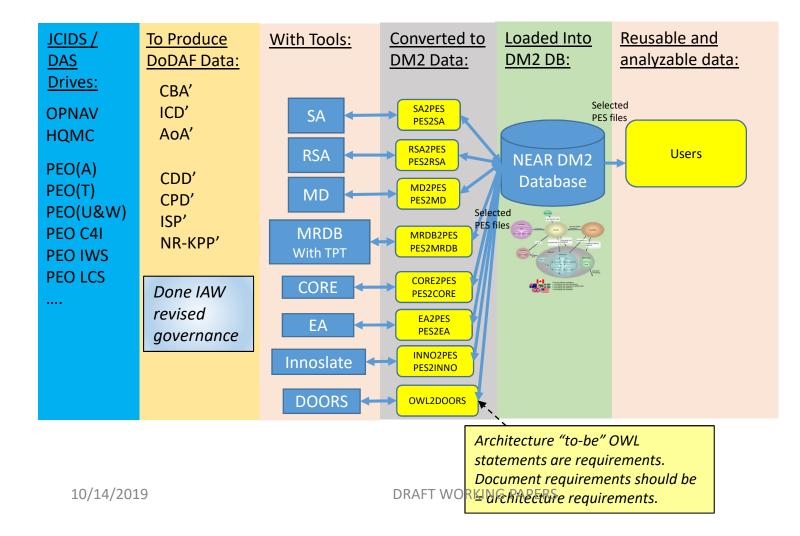

ot support SBD, follows old JCIDS and DoDAF guidance Revise SNI 5000.2E to build upon updated CJCSM 3170 of December 2015 and support SBD

For example, current CJCSM 3170 emphasizes metrics early-on and linkage of DoDAF views with KPP's, KSA's, and Capability definitions

Example: How Amphibious Combat Vehicle (ACV)Measures fit in DM2



# Example: How MIL-STD-881C Fits in DM2



10/14/2019

#### Also covers System Functions, Standards, Inputs/Outputs, ... most of DOTM\_PF



#### In NEAR, structured 881C reusable across the DON

#### Engineers don't see the ontologic plumbing: example simple tool developed by Silver Bullet



#### **NEAR** Current



### NEAR Next Planned Phase: Twoway and bilateral tool exchange



### Next Phase: NEAR Support to SBD



### Next Phase: Additional Tools



### NEAR Proposed Support to ExARM



### Backups





1 October 2013



Figure 17 Produce Study Plan (EFFBD)







Figure 23 Build Vignette (EFFBD)

1 October 2013



SOP

Figure 25 Record Operational & System Data (EFFBD)





Figure 29 Prepare Study Deliverables (EFFBD)



Figure 31 Prepare Study Deliverables (EFFBD)