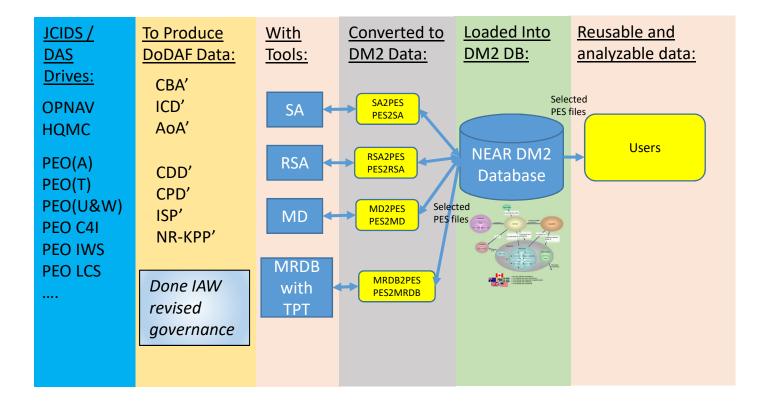

D

Current JCIDS data in NEAR does not support SBD, follows old JCIDS and DoDAF guidance Revise SNI 5000.2E to build upon updated CJCSM 3170 of December 2015 and support SBD

For example, current CJCSM 3170 emphasizes metrics early-on and linkage of DoDAF views with KPP's, KSA's, and Capability definitions

Example: How Amphibious Combat Vehicle (ACV)Measures fit in DM2



# Example: How MIL-STD-881C Fits in DM2



10/14/2019

#### Also covers System Functions, Standards, Inputs/Outputs, ... most of DOTM\_PF



#### In NEAR, structured 881C reusable across the DON

#### Engineers don't see the ontologic plumbing: example simple tool developed by Silver Bullet



#### **NEAR** Current



### NEAR Next Planned Phase: Twoway and bilateral tool exchange



### Next Phase: NEAR Support to SBD



### Next Phase: Additional Tools



### NEAR Proposed Support to ExARM



### Backups





1 October 2013



Figure 17 Produce Study Plan (EFFBD)







Figure 23 Build Vignette (EFFBD)

1 October 2013



SOP

Figure 25 Record Operational & System Data (EFFBD)





Figure 29 Prepare Study Deliverables (EFFBD)



Figure 31 Prepare Study Deliverables (EFFBD)