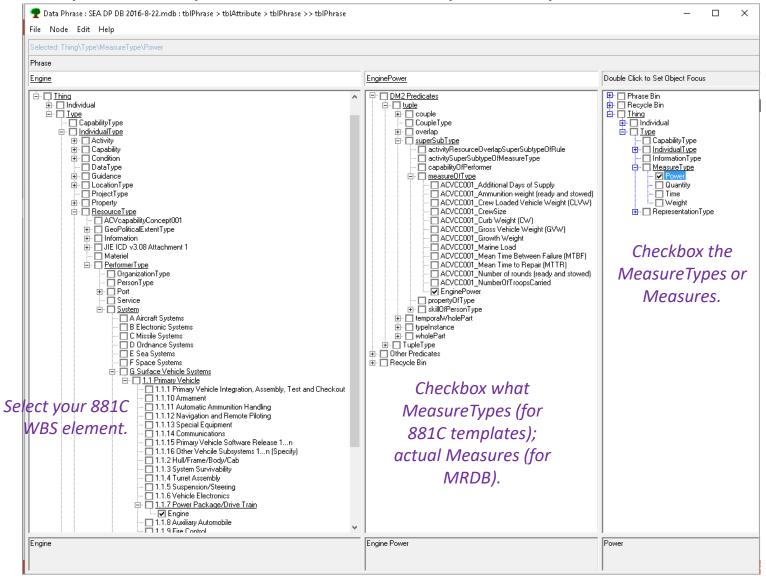

#### Engineers don't see the ontologic plumbing: example simple tool developed by Silver Bullet