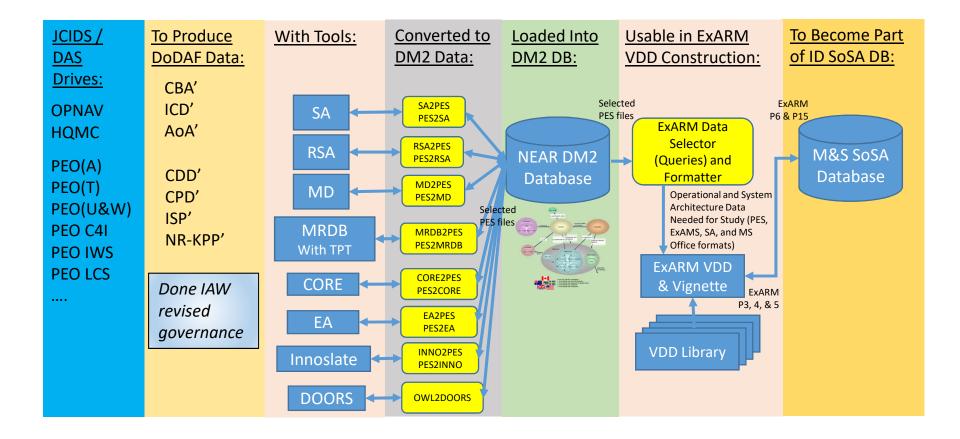

DoDAF guidance Revise SNI 5000.2E to build upon updated CJCSM 3170 of December 2015 and support SBD

For example, current CJCSM 3170 emphasizes metrics early-on and linkage of DoDAF views with KPP's, KSA's, and Capability definitions

Example: How Amphibious Combat Vehicle (ACV)Measures fit in DM2



# Example: How MIL-STD-881C Fits in DM2



10/14/2019

#### Also covers System Functions, Standards, Inputs/Outputs, ... most of DOTM\_PF



#### In NEAR, structured 881C reusable across the DON

#### Engineers don't see the ontologic plumbing: example simple tool developed by Silver Bullet



#### **NEAR** Current



### NEAR Next Planned Phase: Twoway and bilateral tool exchange



### Next Phase: NEAR Support to SBD



### Next Phase: Additional Tools



### NEAR Proposed Support to ExARM



### Backups





1 October 2013



Figure 17 Produce Study Plan (EFFBD)







Figure 23 Build Vignette (EFFBD)

1 October 2013



SOP

Figure 25 Record Operational & System Data (EFFBD)





Figure 29 Prepare Study Deliverables (EFFBD)



Figure 31 Prepare Study Deliverables (EFFBD)